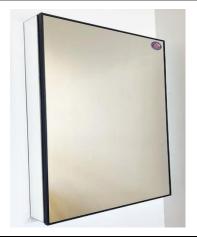

## **MEDICINE CABINET**

MODEL#: MET 2440-1D (2) N

# **METALIKA NARROW COLLECTION**

#### **FEATURES:**

- ONE 24X40" FULLY MIRRORED DOOR FRAMED IN ¼" WIDE METALIKA NARROW FINISH.
- FOUR ADJUSTABLE 3/8" THICK HIGH POLISHED GLASS SHELVES. BEHIND DOORS.
- INFINITELY ADJUSTABLE SHELVING WITH LOCKDOWN MECHANISM (NO HOLES IN CABINET).
- 165-DEGREE PROPRIETARY SOFT CLOSE HEAVY DUTY HINGES.
- MUST SPECIFY LEFT OR RIGHT DOOR HINGING.
- FULL GASKET BEHIND DOOR.
- HIGH RESOLUTION SILVER PLATE GLASS MIRRORS FRONT, BACK OF DOOR AND BACK WALL.
- BACK WALL MIRROR FULLY SEALED.
- PACKED IN FOUR WALL (FOLDED DOUBLE WALL) CORRUGATION.